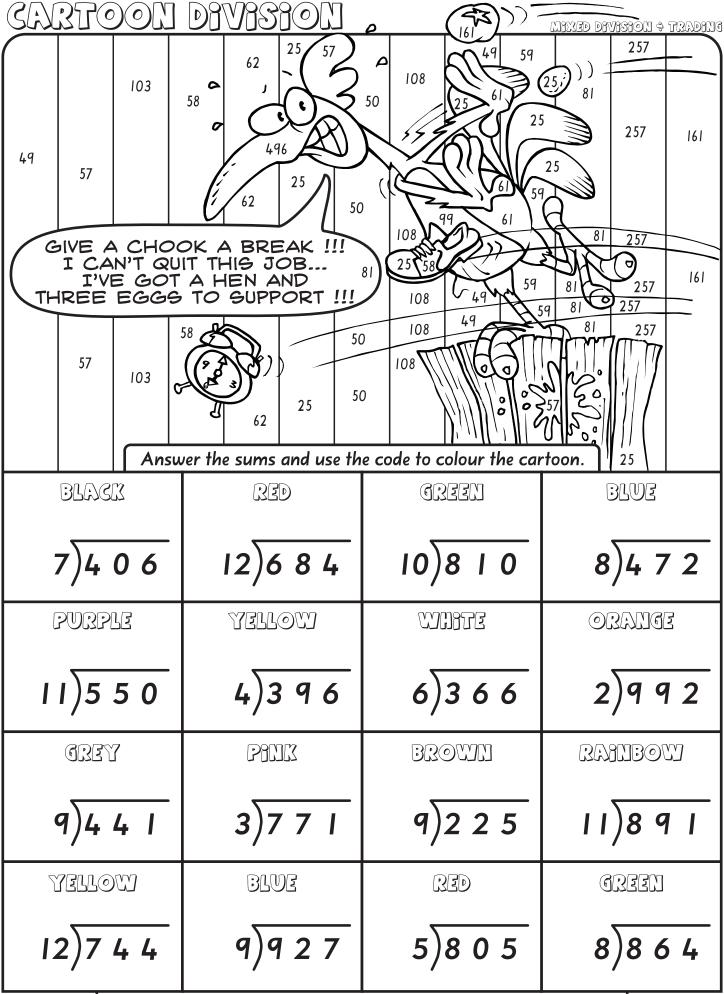

| Divisiou ÷ 9 tradiui  |                               | CARTOO                        | NOISIVIE L                  |
|-----------------------|-------------------------------|-------------------------------|-----------------------------|
| 81                    |                               | TRIF                          | PLE DING !!!                |
|                       | 83                            | I THO                         | OUGHT SHE'D<br>WHEELBARROW  |
| 37                    |                               |                               | N ANNIVERSARY<br>ESENT !!?! |
| 24                    | 28                            | 5 23                          | 24                          |
| 28                    | 28 51                         |                               | 23                          |
| 23 44)                | 23 377 5 26                   |                               | 25                          |
| 68 237 83             | 26 68                         | 68                            | 68                          |
| 18 5 37               | 18                            | 99                            | 18                          |
| 68 27)2               | 68 (99)                       | 81 26 23                      | 25                          |
| 68 27                 | 27 66 28                      | 23                            | 28                          |
| 44 Ansu               | ver the sums and use th       | e code to colour the car      | rtoon 44                    |
| BLACK Ansu            | RED                           | GREEN                         | BLUE                        |
|                       |                               |                               |                             |
| 9)6 1 2               | 9)729                         | 9)234                         | 9)2 0 7                     |
| PURPLE                | YELLOW                        | WUBTE                         | ORANGE                      |
| 9)2 5 2               | 9)2 1 6                       | 9)6 7 5                       | 9)3 9 6                     |
| ,                     | ,                             | ,                             | ,                           |
| GREY                  |                               | BROWN                         | RAMBOW                      |
| 9)2 2 5               | 9)891                         | 9)459                         | 9)162                       |
| ,                     | ,                             | ,                             | ,                           |
| RED                   | LETTOM                        | BLUE                          | GREEN                       |
| 9)3 3 3               | 9)2 4 3                       | 9)747                         | 9)5 9 4                     |
| A shop had 198 wheelb | arrows that they were selling | in lots of 9. How many lots o | could they make for sale.   |