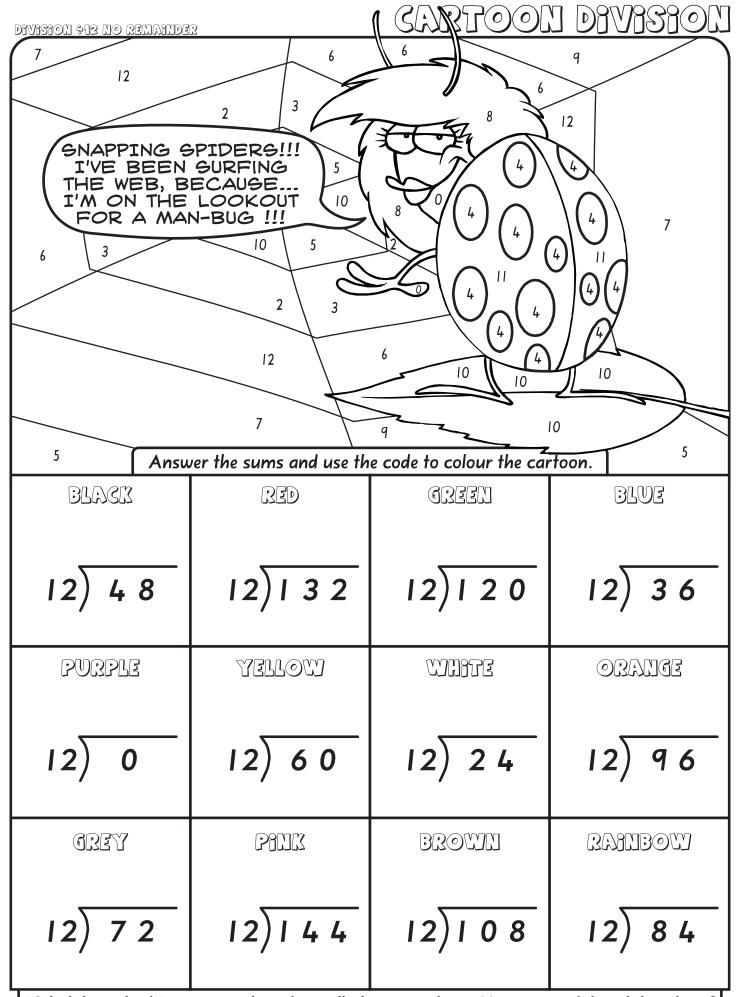

A man had 110 books to sell in 10 weeks. How many did he need to sell each week?

I had I2I tadpoles and I needed to split them evenly among II buckets. How many could I put in each bucket?

12 ladybugs had 144 spots shared equally between them. How many did each bug have?