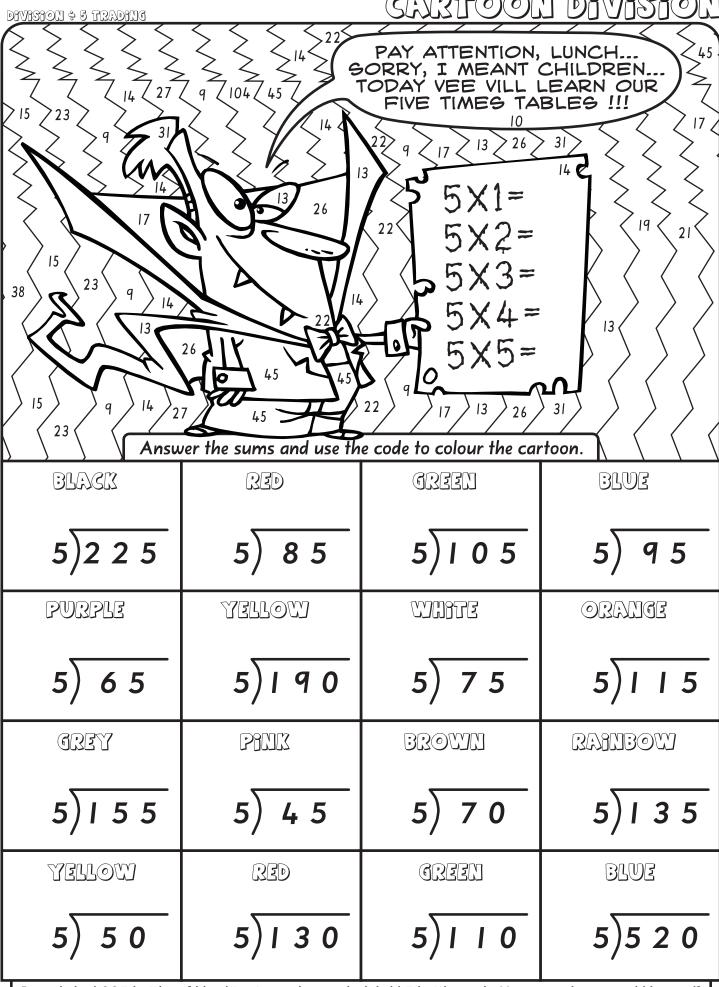

We had 100 quarter pieces of oranges. How many whole oranges is this?

Dracula had 225 bottles of blood to store in boxes which held 5 bottles each. How many boxes would he need?

www.burrabooks.com.au

CARTOON DIVISION