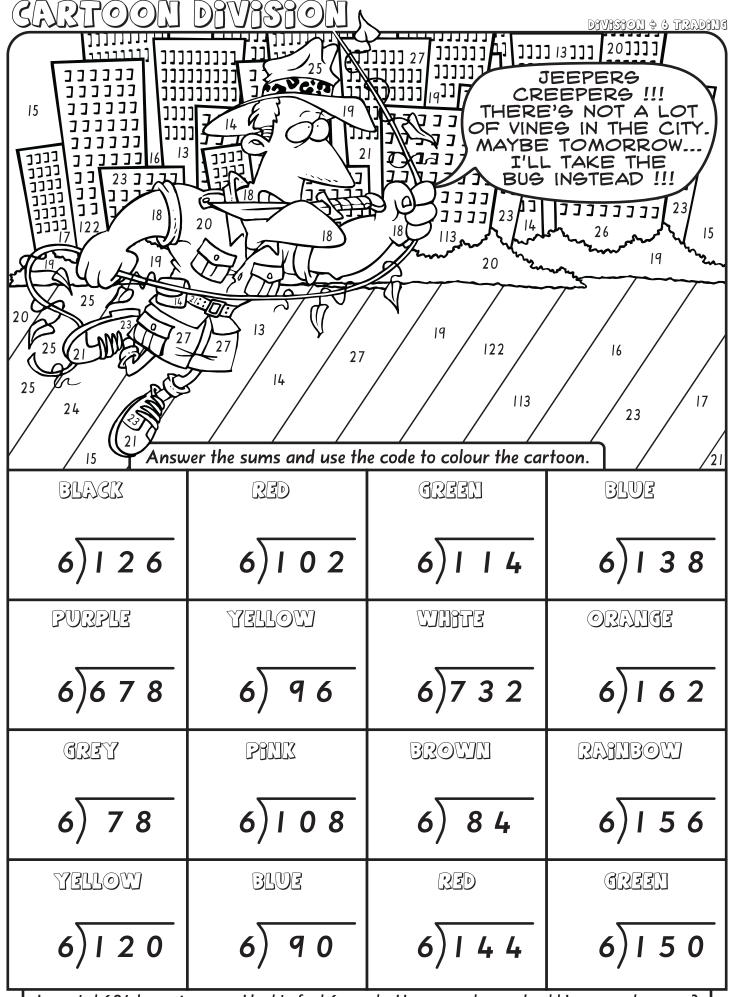

12 ladybugs had 144 spots shared equally between them. How many did each bug have?



There were 74 computers in the office. Half blew up. How many were left operating?

We had 66 bottles of hot sauce to pack in boxes of three. How many boxes will we need?

RTOON DIVISION DIVISION & 4 TRADING 15 23 16 12 20 12 THIS IDEAS MAN REALLY 19 LIGHTS UP THE ROOM !! HE'S BRILLIANT !!! 21 16 19 18 1 22 17 12 0 21 24 18 9 19 13 9 13 15 19 19 Answer the sums and use the code to colour the cartoon. BLACK GREEN BLUE RED 4) 68 4) 84 4) 96 PURPLE YELLOW WINTE ORANGE 4) 64 4) 60 PIUK GREY BROWN RAMBOW TELLOW 330 GREEN BLUE 88

We had 100 quarter pieces of oranges. How many whole oranges is this?



Dracula had 225 bottles of blood to store in boxes which held 5 bottles each. How many boxes would he need?



www.burrabooks.com.au

CARTOON DIVISION

| Division + 7 trading                                                                    |                                                     |                                              |                                        |
|-----------------------------------------------------------------------------------------|-----------------------------------------------------|----------------------------------------------|----------------------------------------|
| NOW, JUST A IN THE RIGHT 9 AND DINNER BE SERVED INSTANT ME IN A CUP  25  79  14  51  26 | WILL 62 (62 (13) (13) (13) (13) (13) (13) (13) (13) | 21<br>22<br>24<br>79<br>64<br>51<br>51<br>26 | 64<br>39<br>13<br>25<br>79<br>14<br>51 |
| 62