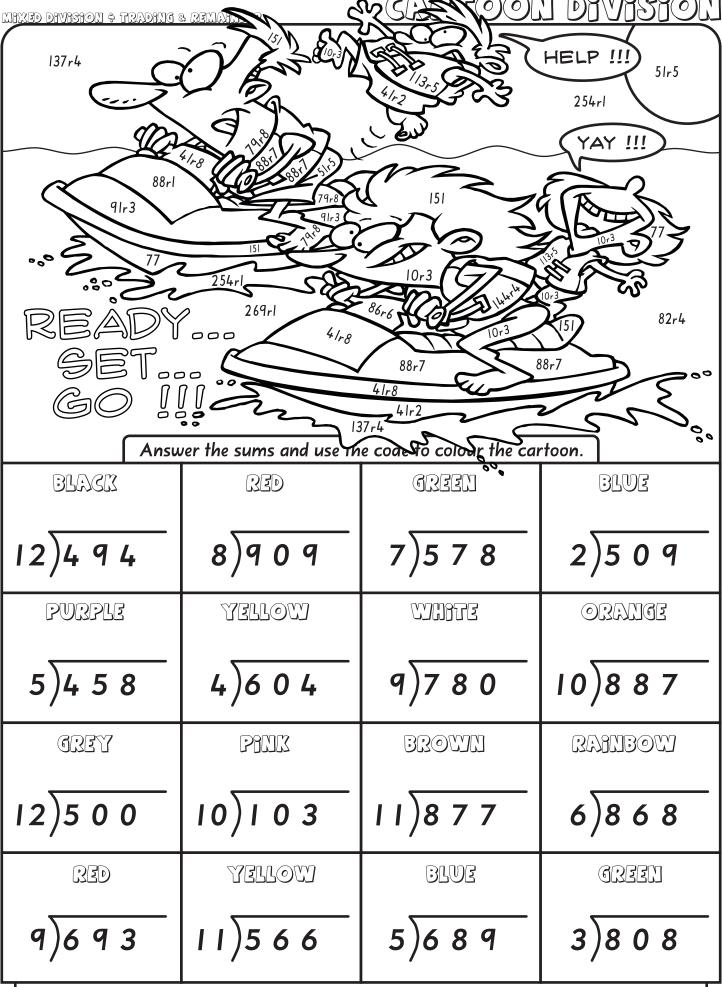

| 7)889                   | 2)767                    | 9)499                     |
| YELLOW                                                                                                                  | BLUE                    | RED                      | GREEN                     |
| 12)489                                                                                                                  | 6)779                   | 8)988                    | 3)5 3 5                   |
| There were 280 wild bears in a zoo. The keepers had 8 cages to keep them in. How many bears did they keep in each cage? |                         |                          |                           |



There were 136 worms that needed to be sorted equally in 8 tins. How many worms were in each tin?



A factory had 946 sardines. If they can fit II sardines in a can, how many cans should they make?

www.burrabooks.com.au

A shop had 774 pellets of fish food to put into 9 packets. How many pellets went into each bag?

4)777

5)808

9)424

12)665

|      | 68r9                                                                                                      |                              |                          |               |  |
|------|-----------------------------------------------------------------------------------------------------------|------------------------------|--------------------------|---------------|--|
| 28r5 |