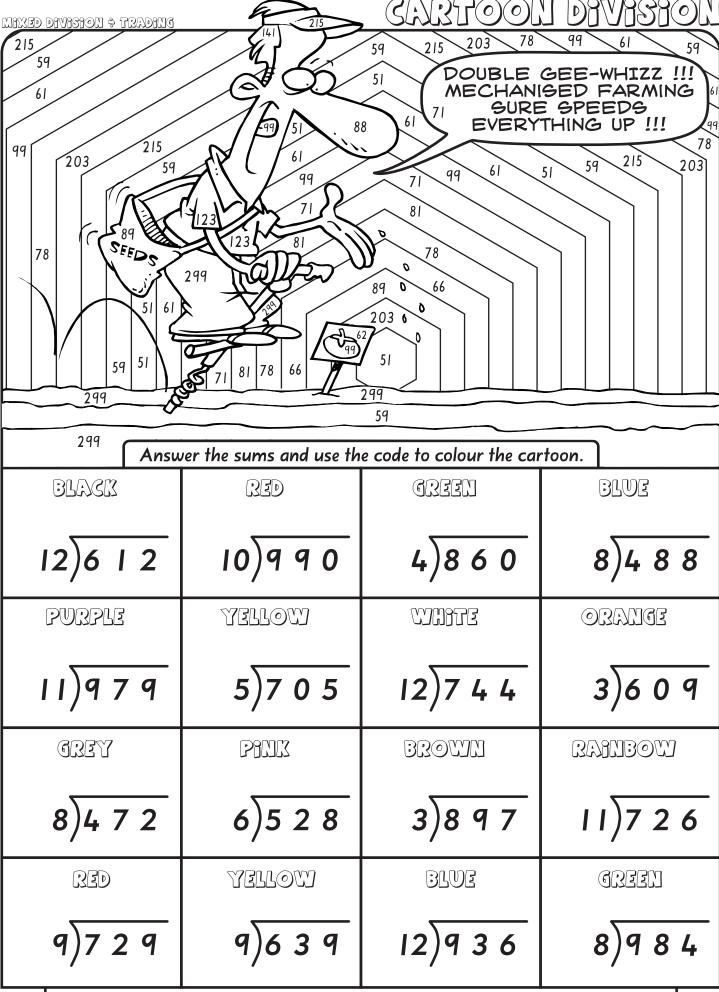

We had 100 quarter pieces of oranges. How many whole oranges is this?

Dracula had 225 bottles of blood to store in boxes which held 5 bottles each. How many boxes would he need?

www.burrabooks.com.au

CARTOON DIVISION