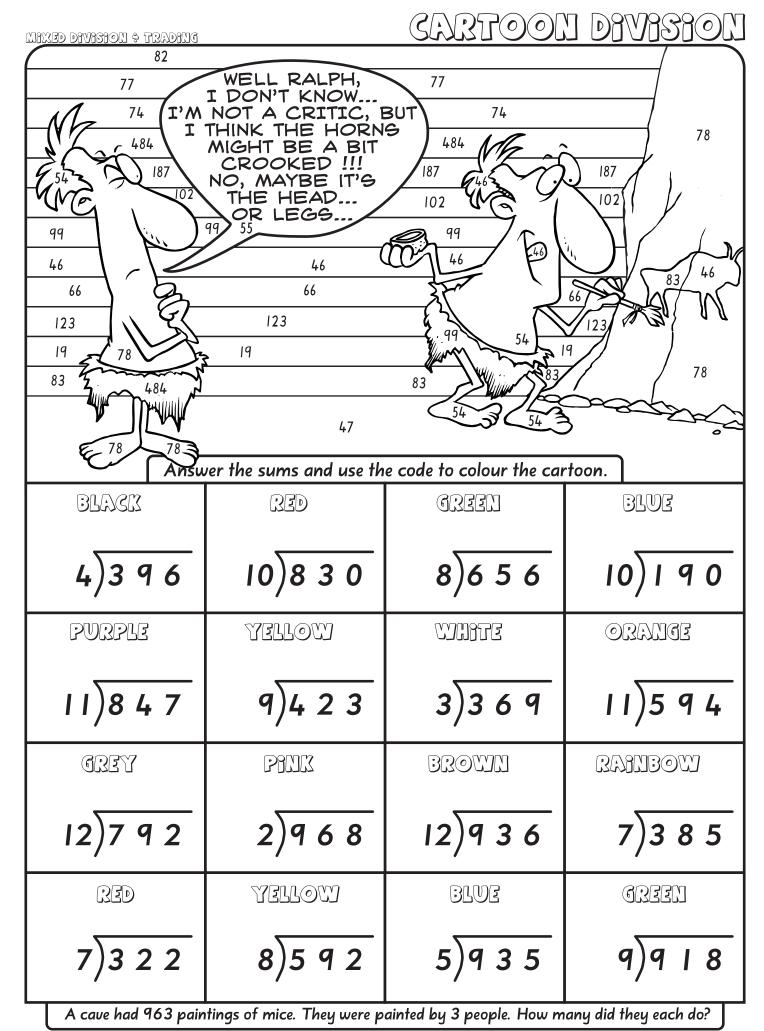

A princess had 54 frogs for kissing, but she only had 6 boxes to keep then in. How many could she keep in each box?

| CARTOON                                                                                                                                                                                                                                                                                                                                                                                                                                                                                                                                                                                                                                                                                                                                                                                                                                                                                                                                                                                                                                                                                                                                                                                                                                                                                                                                                                                                                                                                                                                                                                                                                                                                                                                                                                                                                                                                                                                                                                                                                                                                                                                       | DIVISION_               |                                        | Divisiou ÷i uo remajuder                                                                                                                                                                                                                                                                                                                                                                                                                                                                                                                                                                                                                                                                                                                                                                                                                                                                                                                                                                                                                                                                                                                                                                                                                                                                                                                                                                                                                                                                                                                                                                                                                                                                                                                                                                                                                                                                                                                                                                                                                                                                                                       |
|-------------------------------------------------------------------------------------------------------------------------------------------------------------------------------------------------------------------------------------------------------------------------------------------------------------------------------------------------------------------------------------------------------------------------------------------------------------------------------------------------------------------------------------------------------------------------------------------------------------------------------------------------------------------------------------------------------------------------------------------------------------------------------------------------------------------------------------------------------------------------------------------------------------------------------------------------------------------------------------------------------------------------------------------------------------------------------------------------------------------------------------------------------------------------------------------------------------------------------------------------------------------------------------------------------------------------------------------------------------------------------------------------------------------------------------------------------------------------------------------------------------------------------------------------------------------------------------------------------------------------------------------------------------------------------------------------------------------------------------------------------------------------------------------------------------------------------------------------------------------------------------------------------------------------------------------------------------------------------------------------------------------------------------------------------------------------------------------------------------------------------|-------------------------|----------------------------------------|--------------------------------------------------------------------------------------------------------------------------------------------------------------------------------------------------------------------------------------------------------------------------------------------------------------------------------------------------------------------------------------------------------------------------------------------------------------------------------------------------------------------------------------------------------------------------------------------------------------------------------------------------------------------------------------------------------------------------------------------------------------------------------------------------------------------------------------------------------------------------------------------------------------------------------------------------------------------------------------------------------------------------------------------------------------------------------------------------------------------------------------------------------------------------------------------------------------------------------------------------------------------------------------------------------------------------------------------------------------------------------------------------------------------------------------------------------------------------------------------------------------------------------------------------------------------------------------------------------------------------------------------------------------------------------------------------------------------------------------------------------------------------------------------------------------------------------------------------------------------------------------------------------------------------------------------------------------------------------------------------------------------------------------------------------------------------------------------------------------------------------|
| 5 5 6 6 6 6 6 6 6 6 6 6 6 6 6 6 6 6 6 6                                                                                                                                                                                                                                                                                                                                                                                                                                                                                                                                                                                                                                                                                                                                                                                                                                                                                                                                                                                                                                                                                                                                                                                                                                                                                                                                                                                                                                                                                                                                                                                                                                                                                                                                                                                                                                                                                                                                                                                                                                                                                       | 5 2 0 7 4 8             | WHO<br>WHO<br>THE LAS<br>OFF<br>REFILL | DOOPSIE !!!<br>ST TIME I FELL<br>THEY HAD TO<br>THE LAKE !!!                                                                                                                                                                                                                                                                                                                                                                                                                                                                                                                                                                                                                                                                                                                                                                                                                                                                                                                                                                                                                                                                                                                                                                                                                                                                                                                                                                                                                                                                                                                                                                                                                                                                                                                                                                                                                                                                                                                                                                                                                                                                   |
| A CONTRACT OF THE PARTY OF THE |                         |                                        | Thomas of the state of the stat |
| 5 5 5 9 9 N                                                                                                                                                                                                                                                                                                                                                                                                                                                                                                                                                                                                                                                                                                                                                                                                                                                                                                                                                                                                                                                                                                                                                                                                                                                                                                                                                                                                                                                                                                                                                                                                                                                                                                                                                                                                                                                                                                                                                                                                                                                                                                                   |                         | 3 4<br>10 7 J <sub>0</sub> L           | 7 5 4 5                                                                                                                                                                                                                                                                                                                                                                                                                                                                                                                                                                                                                                                                                                                                                                                                                                                                                                                                                                                                                                                                                                                                                                                                                                                                                                                                                                                                                                                                                                                                                                                                                                                                                                                                                                                                                                                                                                                                                                                                                                                                                                                        |
| 3<br>5<br>12<br>3<br>5<br>Ansu                                                                                                                                                                                                                                                                                                                                                                                                                                                                                                                                                                                                                                                                                                                                                                                                                                                                                                                                                                                                                                                                                                                                                                                                                                                                                                                                                                                                                                                                                                                                                                                                                                                                                                                                                                                                                                                                                                                                                                                                                                                                                                | yer the sums and use th | 8 6 11                                 | 9 0 6<br>0 0 5<br>12<br>5                                                                                                                                                                                                                                                                                                                                                                                                                                                                                                                                                                                                                                                                                                                                                                                                                                                                                                                                                                                                                                                                                                                                                                                                                                                                                                                                                                                                                                                                                                                                                                                                                                                                                                                                                                                                                                                                                                                                                                                                                                                                                                      |
| BLACK                                                                                                                                                                                                                                                                                                                                                                                                                                                                                                                                                                                                                                                                                                                                                                                                                                                                                                                                                                                                                                                                                                                                                                                                                                                                                                                                                                                                                                                                                                                                                                                                                                                                                                                                                                                                                                                                                                                                                                                                                                                                                                                         | RED                     | GREEN                                  | BLUE                                                                                                                                                                                                                                                                                                                                                                                                                                                                                                                                                                                                                                                                                                                                                                                                                                                                                                                                                                                                                                                                                                                                                                                                                                                                                                                                                                                                                                                                                                                                                                                                                                                                                                                                                                                                                                                                                                                                                                                                                                                                                                                           |
| 7) 49                                                                                                                                                                                                                                                                                                                                                                                                                                                                                                                                                                                                                                                                                                                                                                                                                                                                                                                                                                                                                                                                                                                                                                                                                                                                                                                                                                                                                                                                                                                                                                                                                                                                                                                                                                                                                                                                                                                                                                                                                                                                                                                         | 7) 77                   | 7) 28                                  | 7) 35                                                                                                                                                                                                                                                                                                                                                                                                                                                                                                                                                                                                                                                                                                                                                                                                                                                                                                                                                                                                                                                                                                                                                                                                                                                                                                                                                                                                                                                                                                                                                                                                                                                                                                                                                                                                                                                                                                                                                                                                                                                                                                                          |
| PURPLE                                                                                                                                                                                                                                                                                                                                                                                                                                                                                                                                                                                                                                                                                                                                                                                                                                                                                                                                                                                                                                                                                                                                                                                                                                                                                                                                                                                                                                                                                                                                                                                                                                                                                                                                                                                                                                                                                                                                                                                                                                                                                                                        | YELLOW                  | WUBTE                                  | ORANGE                                                                                                                                                                                                                                                                                                                                                                                                                                                                                                                                                                                                                                                                                                                                                                                                                                                                                                                                                                                                                                                                                                                                                                                                                                                                                                                                                                                                                                                                                                                                                                                                                                                                                                                                                                                                                                                                                                                                                                                                                                                                                                                         |
| 7) 5 6                                                                                                                                                                                                                                                                                                                                                                                                                                                                                                                                                                                                                                                                                                                                                                                                                                                                                                                                                                                                                                                                                                                                                                                                                                                                                                                                                                                                                                                                                                                                                                                                                                                                                                                                                                                                                                                                                                                                                                                                                                                                                                                        | 7) 14                   | 7) 63                                  | 7) 4 2                                                                                                                                                                                                                                                                                                                                                                                                                                                                                                                                                                                                                                                                                                                                                                                                                                                                                                                                                                                                                                                                                                                                                                                                                                                                                                                                                                                                                                                                                                                                                                                                                                                                                                                                                                                                                                                                                                                                                                                                                                                                                                                         |
| GREY                                                                                                                                                                                                                                                                                                                                                                                                                                                                                                                                                                                                                                                                                                                                                                                                                                                                                                                                                                                                                                                                                                                                                                                                                                                                                                                                                                                                                                                                                                                                                                                                                                                                                                                                                                                                                                                                                                                                                                                                                                                                                                                          | PHIX                    | BROWN                                  | RASUBOW                                                                                                                                                                                                                                                                                                                                                                                                                                                                                                                                                                                                                                                                                                                                                                                                                                                                                                                                                                                                                                                                                                                                                                                                                                                                                                                                                                                                                                                                                                                                                                                                                                                                                                                                                                                                                                                                                                                                                                                                                                                                                                                        |
| 7) 2 1                                                                                                                                                                                                                                                                                                                                                                                                                                                                                                                                                                                                                                                                                                                                                                                                                                                                                                                                                                                                                                                                                                                                                                                                                                                                                                                                                                                                                                                                                                                                                                                                                                                                                                                                                                                                                                                                                                                                                                                                                                                                                                                        | 7) 84                   | 7) 0                                   | 7) 70                                                                                                                                                                                                                                                                                                                                                                                                                                                                                                                                                                                                                                                                                                                                                                                                                                                                                                                                                                                                                                                                                                                                                                                                                                                                                                                                                                                                                                                                                                                                                                                                                                                                                                                                                                                                                                                                                                                                                                                                                                                                                                                          |