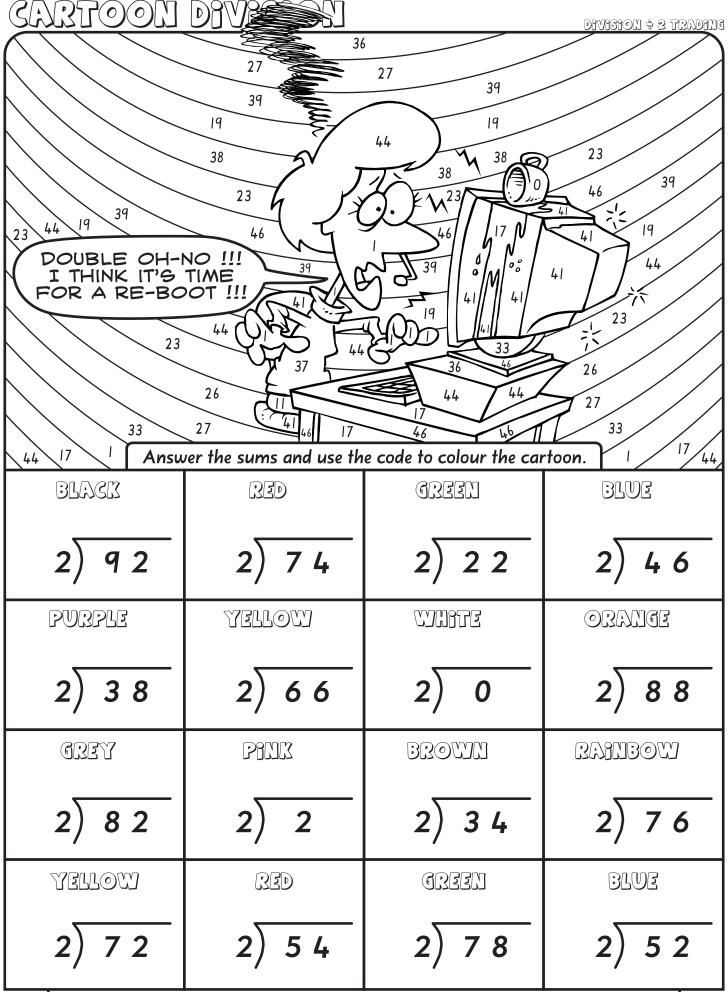

# CARTOON DIVISION

www.burrabooks.com.au

Al made 22 bowls of spaghetti for 2 tables. How many bowls for each table?

If 3 scarecrows can be made from 18 kilos of straw. How many kilos does it take to make one?