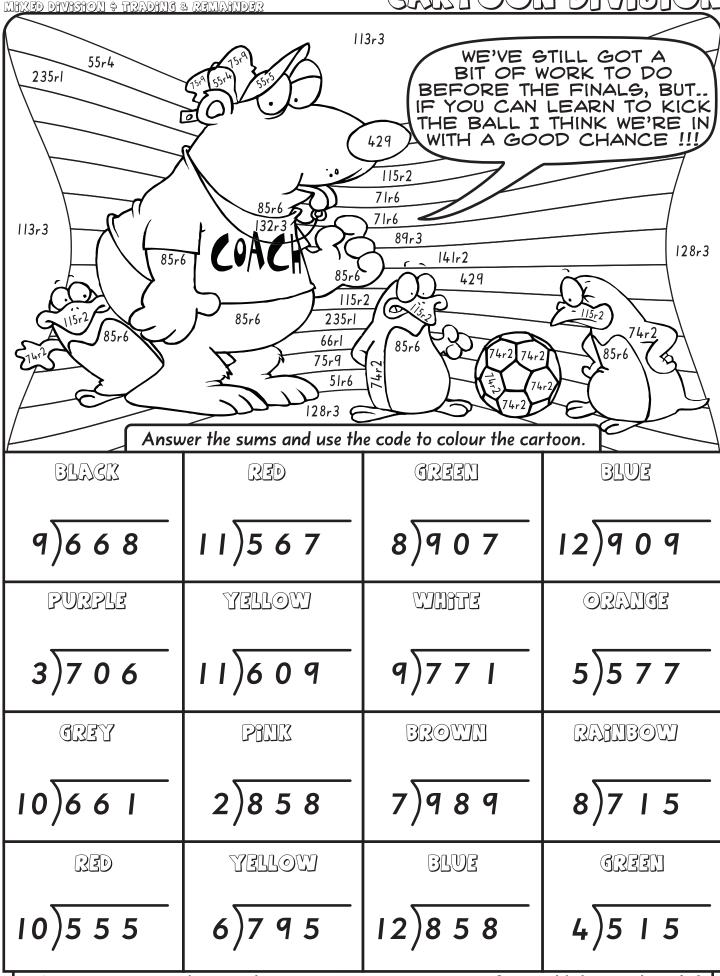

| PBUK                                        | BROWN                           | RAMBOW                              |  |  |
| 12)980                           | 7)900                                       | 10)800                          | 12)909                              |  |  |
| YELLOW                           | BLUE                                        | RED                             | GREEN                               |  |  |
| 4)700                            | 11)700                                      | 8)600                           | 3)700                               |  |  |
| A postman had 624 letters to     | o deliver to 8 houses. How many             | would each house get if each go | t the same amount of letters?       |  |  |



187 penguins turned up to play soccer. How many teams of 11 could the coach make?

| CARTOON                                                                                                                  | DIVISIQU                          | Mixed Divis                 | jon + trading & remainder         |
|--------------------------------------------------------------------------------------------------------------------------|-----------------------------------|-----------------------------|-----------------------------------|
| 54r2 77r3                                                                                                                | 54r2 ()                           | 77r3 51                     | 77r3                              |
| 10rl 10rl