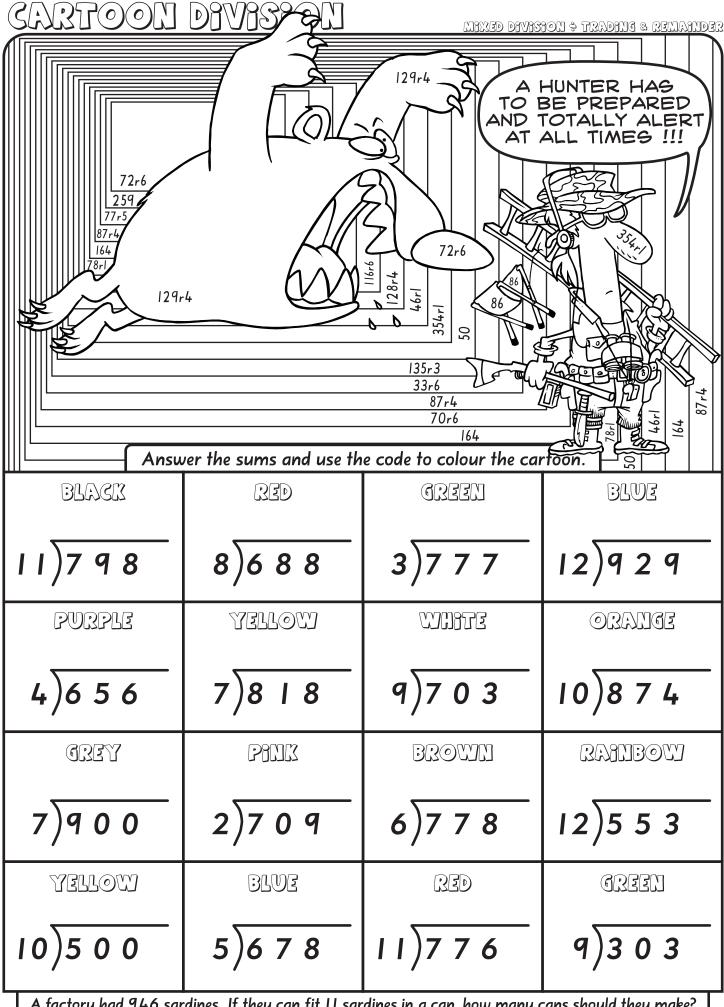

www.burrabooks.com.au

© Burrabooks

19

'Cartoon Division'

| 28 24 23 43          | 88 29 67 88             | 20 Jan 20 | 963 99 745 675 |
|----------------------|-------------------------|--------------------------------------------------------------------------------------------------------------------------------------------------------------------------------------------------------------------------------------------------------------------------------------------------------------------------------------------------------------------------------------------------------------------------------------------------------------------------------------------------------------------------------------------------------------------------------------------------------------------------------------------------------------------------------------------------------------------------------------------------------------------------------------------------------------------------------------------------------------------------------------------------------------------------------------------------------------------------------------------------------------------------------------------------------------------------------------------------------------------------------------------------------------------------------------------------------------------------------------------------------------------------------------------------------------------------------------------------------------------------------------------------------------------------------------------------------------------------------------------------------------------------------------------------------------------------------------------------------------------------------------------------------------------------------------------------------------------------------------------------------------------------------------------------------------------------------------------------------------------------------------------------------------------------------------------------------------------------------------------------------------------------------------------------------------------------------------------------------------------------------|----------------|
| THE                  | WHEEL                   | 29 88                                                                                                                                                                                                                                                                                                                                                                                                                                                                                                                                                                                                                                                                                                                                                                                                                                                                                                                                                                                                                                                                                                                                                                                                                                                                                                                                                                                                                                                                                                                                                                                                                                                                                                                                                                                                                                                                                                                                                                                                                                                                                                                          | 29             |
|                      | 67                      | - M. O.                                                                                                                                                                                                                                                                                                                                                                                                                                                                                                                                                                                                                                                                                                                                                                                                                                                                                                                                                                                                                                                                                                                                                                                                                                                                                                                                                                                                                                                                                                                                                                                                                                                                                                                                                                                                                                                                                                                                                                                                                                                                                                                        | 67             |
| 43                   | 77                      | 8 6                                                                                                                                                                                                                                                                                                                                                                                                                                                                                                                                                                                                                                                                                                                                                                                                                                                                                                                                                                                                                                                                                                                                                                                                                                                                                                                                                                                                                                                                                                                                                                                                                                                                                                                                                                                                                                                                                                                                                                                                                                                                                                                            | 28             |
| 74 ///               | 74                      | 74                                                                                                                                                                                                                                                                                                                                                                                                                                                                                                                                                                                                                                                                                                                                                                                                                                                                                                                                                                                                                                                                                                                                                                                                                                                                                                                                                                                                                                                                                                                                                                                                                                                                                                                                                                                                                                                                                                                                                                                                                                                                                                                             | 43             |
| 25                   | 25                      | 25 37                                                                                                                                                                                                                                                                                                                                                                                                                                                                                                                                                                                                                                                                                                                                                                                                                                                                                                                                                                                                                                                                                                                                                                                                                                                                                                                                                                                                                                                                                                                                                                                                                                                                                                                                                                                                                                                                                                                                                                                                                                                                                                                          | 25             |
| 20                   | 99                      | 28 28 28 28 28 28 28 28 28 28 28 28 28 2                                                                                                                                                                                                                                                                                                                                                                                                                                                                                                                                                                                                                                                                                                                                                                                                                                                                                                                                                                                                                                                                                                                                                                                                                                                                                                                                                                                                                                                                                                                                                                                                                                                                                                                                                                                                                                                                                                                                                                                                                                                                                       | 99 37 ) 99     |
| 96<br>23 <b>Ansu</b> | ver the sums and use th | a and a da calassistica and                                                                                                                                                                                                                                                                                                                                                                                                                                                                                                                                                                                                                                                                                                                                                                                                                                                                                                                                                                                                                                                                                                                                                                                                                                                                                                                                                                                                                                                                                                                                                                                                                                                                                                                                                                                                                                                                                                                                                                                                                                                                                                    | +              |
| BLACK Ansu           | RED                     | GREEN                                                                                                                                                                                                                                                                                                                                                                                                                                                                                                                                                                                                                                                                                                                                                                                                                                                                                                                                                                                                                                                                                                                                                                                                                                                                                                                                                                                                                                                                                                                                                                                                                                                                                                                                                                                                                                                                                                                                                                                                                                                                                                                          | BLUE           |
| 10)2 9 0             | 10)670                  | 10)280                                                                                                                                                                                                                                                                                                                                                                                                                                                                                                                                                                                                                                                                                                                                                                                                                                                                                                                                                                                                                                                                                                                                                                                                                                                                                                                                                                                                                                                                                                                                                                                                                                                                                                                                                                                                                                                                                                                                                                                                                                                                                                                         | 10)2 4 0       |
| PURPLE               | YELLOW                  | WIRTE                                                                                                                                                                                                                                                                                                                                                                                                                                                                                                                                                                                                                                                                                                                                                                                                                                                                                                                                                                                                                                                                                                                                                                                                                                                                                                                                                                                                                                                                                                                                                                                                                                                                                                                                                                                                                                                                                                                                                                                                                                                                                                                          | ORANGE         |
| 10)130               | 10)230                  | 10)430                                                                                                                                                                                                                                                                                                                                                                                                                                                                                                                                                                                                                                                                                                                                                                                                                                                                                                                                                                                                                                                                                                                                                                                                                                                                                                                                                                                                                                                                                                                                                                                                                                                                                                                                                                                                                                                                                                                                                                                                                                                                                                                         | 10)880         |
| GREY                 | MUSS                    | BROWN                                                                                                                                                                                                                                                                                                                                                                                                                                                                                                                                                                                                                                                                                                                                                                                                                                                                                                                                                                                                                                                                                                                                                                                                                                                                                                                                                                                                                                                                                                                                                                                                                                                                                                                                                                                                                                                                                                                                                                                                                                                                                                                          | RANBOW         |
| 10)280               | 10)7 4 0                | 10)3 7 0                                                                                                                                                                                                                                                                                                                                                                                                                                                                                                                                                                                                                                                                                                                                                                                                                                                                                                                                                                                                                                                                                                                                                                                                                                                                                                                                                                                                                                                                                                                                                                                                                                                                                                                                                                                                                                                                                                                                                                                                                                                                                                                       | 10)960         |
| YELLOW               | BLME                    | RED                                                                                                                                                                                                                                                                                                                                                                                                                                                                                                                                                                                                                                                                                                                                                                                                                                                                                                                                                                                                                                                                                                                                                                                                                                                                                                                                                                                                                                                                                                                                                                                                                                                                                                                                                                                                                                                                                                                                                                                                                                                                                                                            | GREEN          |
| 10)8 5 0             | 10)2 5 0                | 10)200                                                                                                                                                                                                                                                                                                                                                                                                                                                                                                                                                                                                                                                                                                                                                                                                                                                                                                                                                                                                                                                                                                                                                                                                                                                                                                                                                                                                                                                                                                                                                                                                                                                                                                                                                                                                                                                                                                                                                                                                                                                                                                                         | 10)990         |

A caveman worked 220 hours making wheels. It took him 10 hours to make one. How many did he make?

DIVISION + 11 TRADING DOUBLE PUFF 'N STUFF !!! 28 WHERE'S ALL THAT HUFF 28 AND PUFF YOU USED ON THE THREE PIGG HOUGES !!! 58 27 22 22 22 22 64 64 68 64 68 28 21 23 23 23 43 58 Answer the sums and use the code to colour the cartoon. BLACK BLUE GREEN 330 11)704 11)308 11)253 11)231 PURPLE WINTE TELLOW ORANGE 11)561 11)275 11)473 11)748 GREY? PRUK BROWN RAMBOW 11)638 11)220 11)297 11)264 YELLOW 330 BLUE GREEN 11)242 11)165 11)286 A pig had 363 bricks. He could make a house with 11 bricks. How many houses could he make?