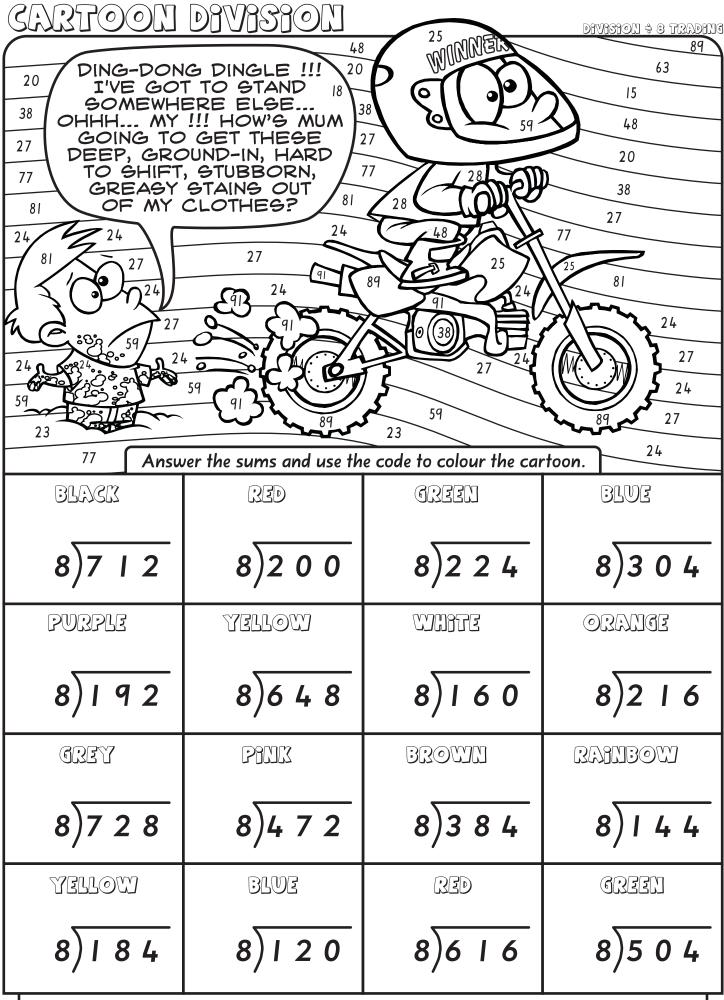

| 7)5 5 3                                             | 7) 1 3 3                                     | 7)3 4 3                                |
| RED                                                                                     | YELLOW                                              | BLUE                                         | GREEN                                  |
| 7) 98                                                                                   | 7)434                                               | 7)119                                        | 7)3 5 7                                |

A squirrel had 336 walnuts and 7 hiding places. He wanted to distribute the nuts equally.

How many did he put in each place?



I ate 584 peas for my lunch, which I picked from my garden. There were 8 peas in each pod. How many pods did I pick?

| Divisiou ÷ 9 tradiui  |                               | CARTOO                        | NOISIVIE L                  |
|-----------------------|-------------------------------|-------------------------------|-----------------------------|
| 81                    |                               | TRIF                          | PLE DING !!!                |
|                       | 83                            | I THO                         | OUGHT SHE'D<br>WHEELBARROW  |
| 37                    |                               |                               | N ANNIVERSARY<br>ESENT !!?! |
| 24                    | 28                            | 5 23