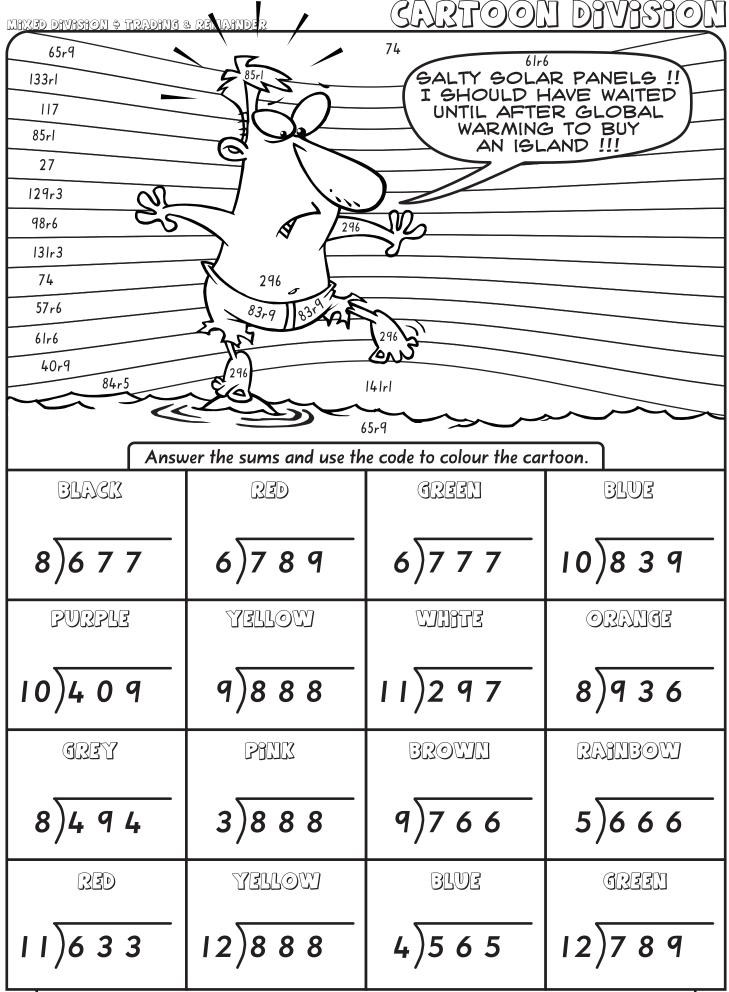

| 9)808                     |
| PURPLE                       | YELLOW                  | WUBTE                    | ORANGE                    |
| 7)999                        | 9)683                   | 12)3 9 6                 | 5)667                     |
| GREY                         | PIUK                    | BROWN                    | RAMBOW                    |
| 6)5 5 5                      | 11)629                  | 8)5 5 5                  | 11)696                    |
| YELLOW .                     | BLUE                    | RED                      | GREEN                     |
| 10)571                       | 7)7 0 7                 | 3)836                    | 8)7 5 7                   |

A gardener planted 540 seeds in a year. How many per month was that?



A man bought 572 coconuts over an II week period. How many per week is this?

| CARTOON