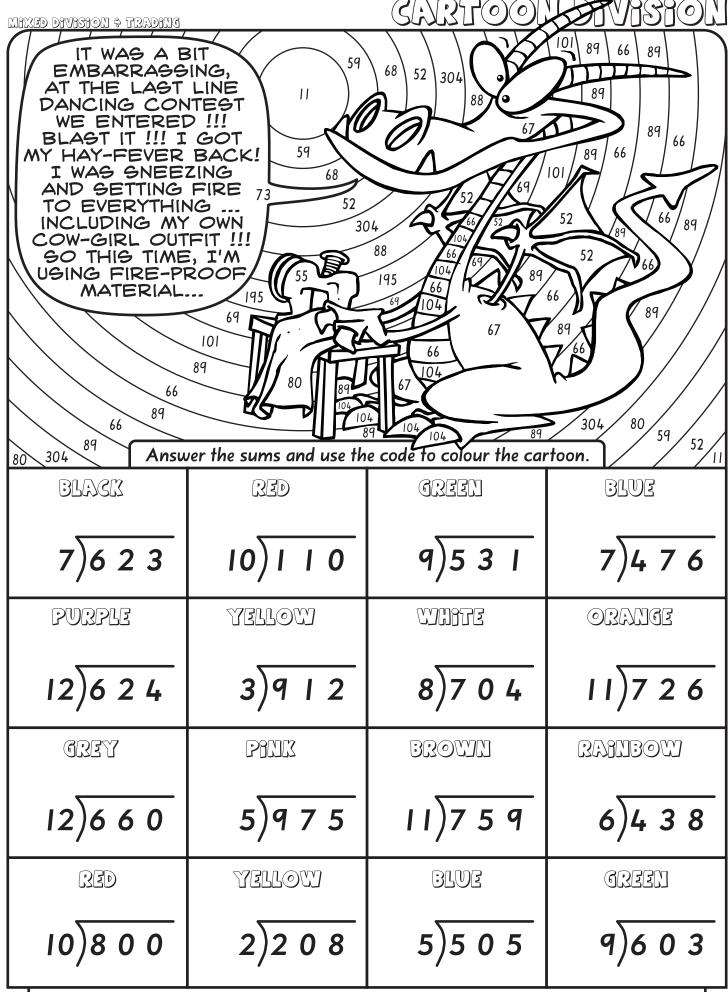

| Division + 7 trading                                                                    |                                                     |                                              |                                        |
|-----------------------------------------------------------------------------------------|-----------------------------------------------------|----------------------------------------------|----------------------------------------|
| NOW, JUST A IN THE RIGHT 9 AND DINNER BE SERVED INSTANT ME IN A CUP  25  79  14  51  26 | WILL 62 (62 (13) (13) (13) (13) (13) (13) (13) (13) | 21<br>22<br>24<br>79<br>64<br>51<br>51<br>26 | 64<br>39<br>13<br>25<br>79<br>14<br>51 |
| 62                                                                                      |                                                     | 17                                           |                                        |
| 79                                                                                      |                                                     | Mr.                                          |                                        |
| 95                                                                                      |                                                     |                                              | 62                                     |
| Ansu                                                                                    | ver the sums and use th                             | e code to colour the car                     | rtoon.                                 |
| BLACK                                                                                   | RED                                                 | GREEN                                        | BLUE                                   |
| 7)6 6 5                                                                                 | 7)   8 2                                            | 7)273                                        | 7) 1 4 7                               |
| PURPLE                                                                                  | YELLOW                                              | WIBTE                                        | ORANGE                                 |
| 7) 9 1                                                                                  | 7)168                                               | 7)427                                        | 7)4 4 8                                |
| CREY                                                                                    | Pank                                                | BROWN                                        | RAMBOW                                 |
| 7)   7 5                                                                                | 7)5 5 3                                             | 7) 1 3 3                                     | 7)3 4 3                                |
| RED                                                                                     | YELLOW                                              | BLUE                                         | GREEN                                  |
| 7) 98                                                                                   | 7)434                                               | 7)119                                        | 7)3 5 7                                |