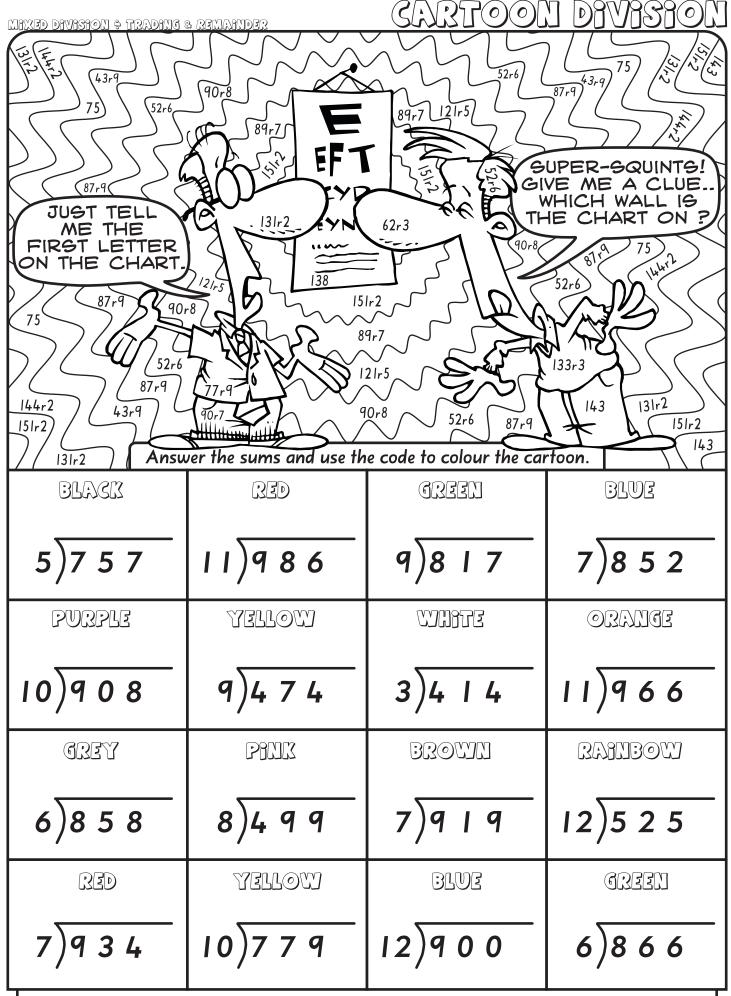

| I<br>n cobs. He could fit 5 in a | Lapacket. How many full            | packets could he make?                    |

A farmer had 567 corn cobs. He could fit 5 in a packet. How many full packets could he make?



An eye chart maker printed 504 letters on charts. If there were 9 letters on each chart how many did he make?

| CARTOON                          | DIVISION                                    | 72r8 233r/                      | ion + trading & remainder           |  |  |
|----------------------------------|---------------------------------------------|---------------------------------|-------------------------------------|--|--|
| 80                               | 133r2 80                                    |                                 | 133r2 80                            |  |  |
|                                  | 31r3                                        | 75-1                            | 131r3                               |  |  |
|                                  | 5rl