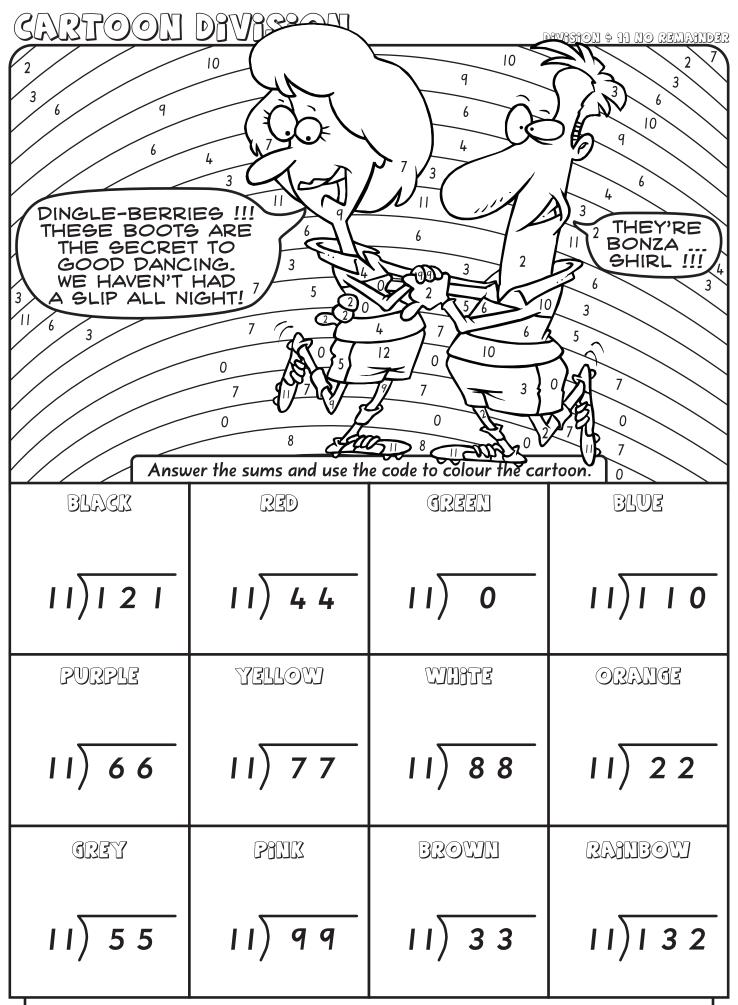

A man had 110 books to sell in 10 weeks. How many did he need to sell each week?

I had I2I tadpoles and I needed to split them evenly among II buckets. How many could I put in each bucket?

12 ladybugs had 144 spots shared equally between them. How many did each bug have?